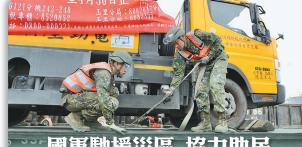

### 馳援災區

國軍第2作戰區昨日持續投入花蓮強震災後復原工作,花 國軍第21年戰區時日持續投入化建筑最次後後原工作,化 蓮縣秀林鄉和平村一帶由於強震導致部分橋梁斷裂,經搶修 後僅限5噸以下車輛通行,重達8噸的淸潔車多日無法前往 該地實施垃圾淸運。第2作戰區官兵昨日於花蓮火車站,協 助秀林鄉公所將車輛以鐵路運輸方式運送至和平村,只見官 兵謹愼引導淸潔車於平車上行駛,並使用繫固器實施捆綁作 業,合力完成運輸作業,展現國軍協力即民精神。

(圖與文:記者張詠翔)