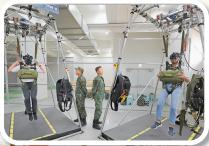

## → 退役袍澤體驗空訓中心 記者孫建屛/綜合報導

新式「操傘模擬器」訓練設 (記者孫建屏攝)

▶ 陸軍航特部昨日在天兵 忠靈祠舉辦春祭典禮,追思 崇敬傘兵先烈英靈。

每年4月8日爲我國傘兵節,今 年適逢傘兵成立80週年,陸軍航特 部昨日在高雄市大寮區天兵忠靈祠 隆重舉辦春祭典禮暨全民國防參訪 活動,邀請傘兵前輩共襄盛舉,除與 現役官兵共同緬懷傘兵先烈在歷次 戰役中的犧牲奉獻,並透過參訪與體 驗,見證國軍跳傘訓練進步成果。

#### 退役袍濹體驗操傘模擬器

典禮結束後,退伍傘協一行參訪陸

軍空訓中心大聖西營區,由官兵導覽 全新的隊史館、傘儲庫、訓練場地和 設備等。在隊史館中,看到昔日照片 和裝備等文物時,不禁讓老傘兵們懷 念服役時的歲月,對傘兵空降部隊戰 力成長深感欣慰。

特別的是,空訓中心也安排袍澤體 驗「操傘模擬器」,親自感受跳傘訓 練運用科技化裝備的革新作為,而在 傘訓場的「跳塔訓練」體驗,黃承華 與部分前輩更是一馬當先,穿戴好全 副傘具登上跳臺,從34呎高度一躍 而下,並覆誦跳傘數秒、檢查傘具、 注意四周和準備著陸的□訣,動作熟 練、氣槪英勇,絲毫不減當年。