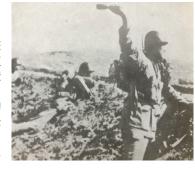

★官兵投擲手榴彈,阻擊進犯日軍。(翻 攝自《鐵血映丹心—九十星霜止戈留芳》)

-■孫百順 ----

The Marine Corps announced it was cutting infantry battalion's scout sniper platoons and replacing them with scout platoons focused on reconnaissance.

Previously, Marine infantry battalions has scout sniper platoons, made up of formally trained marksman who also had reconnaissance skills, along with Marines who received on-the-job training.