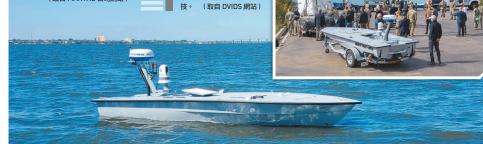

### 美海軍無人攻擊艇 不對稱作戰利器

軍聞網站「Defence Blog」6日報導,美國「海 事戰術系統公司」(MARTAC)近期推出代號 Muskie M18的小型自主水面載具(ASV),兼 具高航速、高酬載、優異航程與低成本特性, 可發揚不對稱作戰優勢,執行情監偵、巡邏與 打擊任務,有助美軍提升水面作戰能量。

Muskie M18 是一款低成本、可消耗性的小 型無人船艇,全長5.5公尺,最高航速為50節 (時速約92.6公里)、最大航程可達500浬(約 926 公里) , 同時具備 450 公斤酬載能力, 其 模組化設計除可搭載情監偵裝備,執行巡邏與 偵察任務, 也能搭載高爆彈頭, 由操作員透過 遠端遙控操作,對敵方水面目標執行攻擊,兼

顧低強度的海上巡邏與高強度的制海作戰需求。

報導分析,烏俄兩軍在黑海海域的作戰經驗 顯示,小型自主水面載具可憑藉低偵測性,透 過協同攻擊策略,滲透敵方防衛網並對大型有 人艦艇發動攻擊,除具備極佳的作戰效能,相 較於傳統有人艦艇的操作成本高昂, ASV 也能 發揮-定程度的不對稱作戰優勢。

MARTAC 透露,美國海軍太平洋艦隊會於3 月舉行「無人整合課題 24.1」(IBP 24.1) 測試, 驗證各式無人載具及 AI 科技, Muskie M18 也 獲邀參與,未來若能獲採用,可望發揚「有人 /無人組合」作戰概念,進而強化水面作戰兵 力,有效應對未來戰場威脅。

**▼**MARTAC 公司推出 Muskie M18 小型自主水面載具,可用於執行情監 偵與水面打擊任務。

(取自 MARTAC 公司網站)

➡Muskie M18 曾於3月 參與「無人整合課題 24.1」 測試, 凸顯美軍吸取烏俄戰 爭經驗,積極測試無人科