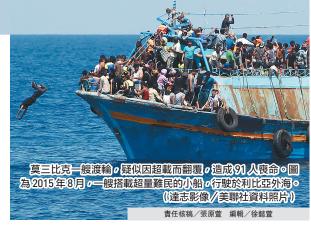

## 莫三比克渡輪超載沉沒 近百人罹難

記者廖子杰/綜合報導

「英國廣播公司」(BBC)報導,非洲東南部沿海國家莫三比克,一艘臨時渡輪於7日在其北部海域,疑似因嚴重超載問題導致船身翻覆沉沒,造成至少94人不幸罹難,其中包含多名孩童。

報導指出,這起事故發生於位處北方,莫國第三大城楠普拉(Nampula)外海,當地官員尼托(Jaime Neto)表示,這群民衆疑似是爲躲避當地嚴重的霍亂疫情,欲搭乘該艘渡輪前往他處避難;惟船體本身容納人數有限,最終整艘船因嚴重超載而不幸沉沒,據信該渡輪搭載了約130名

乘客,目前仍有26人失蹤。

尼托指出,近期有關霍亂疫情的假訊息,在當 地瘋傳並引發恐慌,造成大量民衆設法逃離避難, 進而引發意外;他並強調,儘管當前海象不佳, 導致搜救困難,但當局仍會持續展開援救,同時 盡快釐清事故原因。

據聯合國兒童基金會(UNICEF)資料顯示,非 洲南部地區現正經歷過去 25 年來,最為嚴重的 霍亂疫情,且已蔓延至該區鄰近多個國家;而自 去年 10 月以來,莫國已通報 1 萬 3700 例確診與 30 例死亡病例。