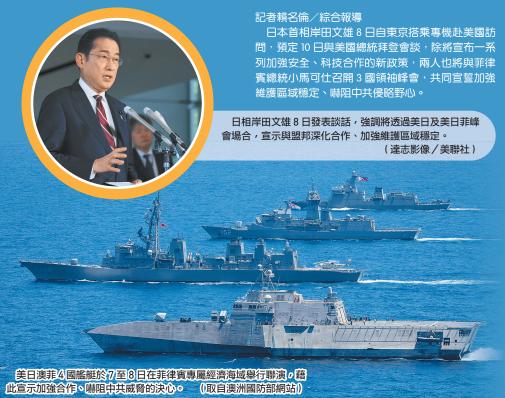

## 日相岸田訪美 擬擴大國防合作

#### 美日菲峰會本週登場

日本《讀賣新聞》報導,岸田此行是繼 2015 年已故前首相安倍晉三後,日本首相再次以國賓身分獲邀訪美,而岸田與拜登也將在會談中觸及多項議題,並就包括日本與「澳英美三方安全夥伴關係」(AUKUS)擴大合作、改組駐日美軍司令部與強化美日指參體系、共同開發新型防空飛彈,以應對北韓與中共極音速武器威脅,還有兩國擬就和澳洲攜手合作,應用人工智慧(AI)技術,發展搭配第6代戰機作戰的無人僚機等安全合作議題達成共識。此外,美日也預計針對共同生產防禦性武器裝備,以及擴大 AI、半導體與量子科技合作簽署協議,全面深化同盟合作規模。

#### 持續聯演 強化作業互通性

報導指出,岸田 11 日將與拜登和小馬可仕舉行領袖峰會,針對印太局勢宣示加強合作決心,稍後則將赴國會山莊,以「日美領導能力和面向未來的合作」為題,向美國參衆兩院發表演說,而後續也將轉往北卡羅萊納州參訪日本企業當地工廠,並於 14 日返日。

此外,澳洲國防部8日也發布照片,介紹美國、日本、澳洲、菲律賓艦艇7日在南海及菲律賓專屬經濟海域(EEZ)的「海上合作行動」(MCA)聯演概況,並重申雙方除透過演習提升聯合作戰能力與作業互通性,也將持續舉行聯演,藉此嚇阻潛在威脅,加強維護區域穩定。