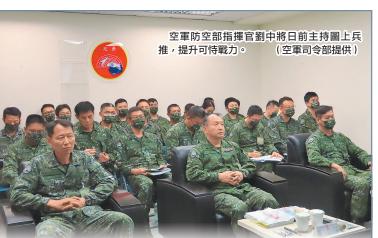

## 防空部圖上兵推 建構可恃戰力

記者張詠翔/綜合報導

空軍防空暨飛彈指揮部指揮官劉中 將曰前主持防空部「圖上兵棋推演」, 期藉推演戰術戰法,有效提升整體防 空作戰能力。

會中首先針對中共軍事威脅實施分 析評估,並在想定發布後,針對各類 狀況妥擬應處作為,磨練各級幹部熟 稳作戰計畫,以強化防空效能。

劉指揮官強調,面對不斷變化的敵 情威脅與區域情勢,各級主官應秉持 實戰化訓練思維,深化戰場經營,了 解地域內有利與限制之因素,確保部 隊戰力得以有效發揚,建構可恃戰力。